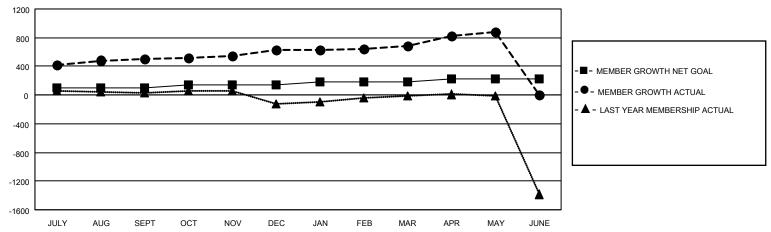

## GOALS AND ACTUAL MEMBERS CUMULATIVE

| DROPPED CLUBS: 14 |     | 117 CLUBS OF 159 ADDED 1 OR MORE | GENDER DISTRIBUTION             |                |       |
|-------------------|-----|----------------------------------|---------------------------------|----------------|-------|
|                   |     | NEW MEMBERS                      | MALE                            | 2,507 (64.80%) |       |
|                   |     |                                  | FEMALE                          | 1,362 (35.20%) |       |
| DROPPED MEMBERS   |     |                                  |                                 |                |       |
| DECEASED          | 27  | CLICK HERE FOR CUMULATIVE        | TOTAL FAMILY UNIT MEMBERS       |                | 2,726 |
| CLUB CANCELLED 75 |     | MEMBERSHIP DATA                  |                                 |                |       |
| OTHER             | 323 |                                  | FAMILY MEMBERS PAYING HALF DUES |                | 1,604 |
| TOTAL             | 425 |                                  | DOLO                            |                |       |

## MONTHLY MEMBERSHIP PROGRESS REPORT

LOCATION INDIA District 321A2 Results as of: 5/31/2021

| Clubs         |               |             |               | Members               |                        |                         |                                                    |  |
|---------------|---------------|-------------|---------------|-----------------------|------------------------|-------------------------|----------------------------------------------------|--|
|               | RESULTS FOR   | R 2020-2021 |               | RESULTS FOR 2020-2021 |                        |                         |                                                    |  |
| QUARTER       | NEW CLUB GOAL | NEW CLUBS   | DROPPED CLUBS | QUARTER MEMB          | BER GROWTH NET<br>GOAL | MEMBER GROWTH<br>ACTUAL | DROPPED<br>MEMBERS ACTUAL<br>(including transfers) |  |
| JULY/AUG/SEPT | 4             | 11          | 2             | JULY/AUG/SEPT         | 100                    | 775                     | 80                                                 |  |
| OCT/NOV/DEC   | 1             | 5           | 1             | OCT/NOV/DEC           | 40                     | 313                     | 161                                                |  |
| JAN/FEB/MAR   | 1             | 2           | 11            | JAN/FEB/MAR           | 40                     | 193                     | 84                                                 |  |
| APR/MAY/JUNE  | 1             | 3           | 0             | APR/MAY/JUNE          | 40                     | 314                     | 101                                                |  |