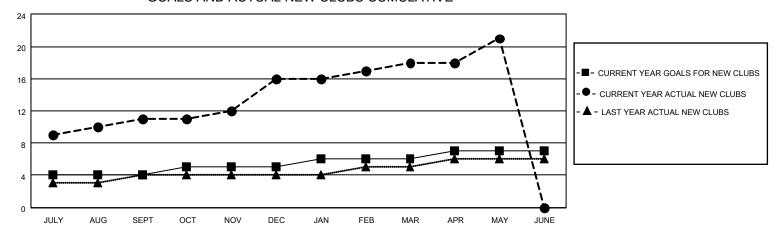

## GOALS AND ACTUAL NEW CLUBS CUMULATIVE

## MONTHLY MEMBERSHIP PROGRESS REPORT

LOCATION INDIA District 321A2 Results as of: 5/31/2021

| Clubs         |               |             |               | Members               |                        |                         |                                                    |  |
|---------------|---------------|-------------|---------------|-----------------------|------------------------|-------------------------|----------------------------------------------------|--|
|               | RESULTS FOR   | R 2020-2021 |               | RESULTS FOR 2020-2021 |                        |                         |                                                    |  |
| QUARTER       | NEW CLUB GOAL | NEW CLUBS   | DROPPED CLUBS | QUARTER MEMB          | BER GROWTH NET<br>GOAL | MEMBER GROWTH<br>ACTUAL | DROPPED<br>MEMBERS ACTUAL<br>(including transfers) |  |
| JULY/AUG/SEPT | 4             | 11          | 2             | JULY/AUG/SEPT         | 100                    | 775                     | 80                                                 |  |
| OCT/NOV/DEC   | 1             | 5           | 1             | OCT/NOV/DEC           | 40                     | 313                     | 161                                                |  |
| JAN/FEB/MAR   | 1             | 2           | 11            | JAN/FEB/MAR           | 40                     | 193                     | 84                                                 |  |
| APR/MAY/JUNE  | 1             | 3           | 0             | APR/MAY/JUNE          | 40                     | 314                     | 101                                                |  |